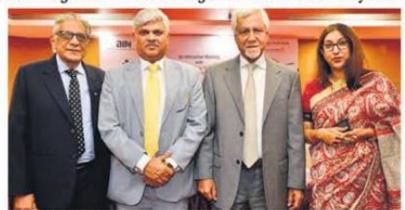

The Make in India programme puts great thrust on sustainability. Lt Gen Thodge added that the Government is reaching out to MSMEs across India to encourage them to participate in this programme. Gov-

(L-R): Y. R. Warerkar, Executive Director, WTC Mumbai, Lt. Gen Ravi Thodge, AVSM, SM, VSM, Master General Ordnance, Indian Army (Retd.), Capt. Somesh Batra, Vice Chairman, WTC Mumbai and Rupa Naik, Executive Director, AIAI and Director – Projects, WTC Mumbai.